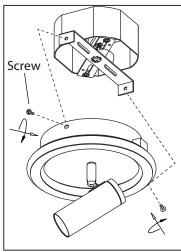

4. Attach fixture to mounting bracket by tightening the 2 screws.

This fixture has 3 lighting modes when it is used with one of the following 4 dimmers:

- 1. ON--LED ring and spot lights ON
- 2.OFF
- 3. ON--LED ring ON (Turn wall switch OFF-ON within 3 seconds)
- 4.OFF