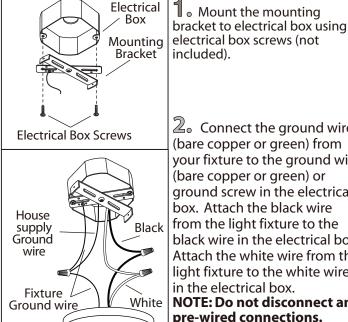

## **INSTALLATION:**

 $2_{\circ}$  Connect the ground wires (bare copper or green) from your fixture to the ground wire (bare copper or green) or ground screw in the electrical box. Attach the black wire from the light fixture to the black wire in the electrical box. Attach the white wire from the light fixture to the white wire in the electrical box. NOTE: Do not disconnect any pre-wired connections.

 $\mathfrak{Z}_{\mathfrak{o}}$  Once connections of wires are completed, carefully tuck wires and wire nuts into the electrical box making sure no bare wire (on the black and white) is visible at the wire nuts.