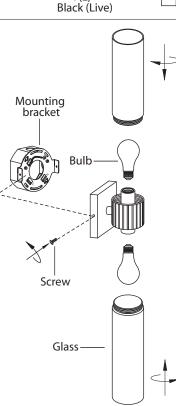

#### **INSTALLATION:**

Option 1

⊕

Green

(Ground)

1 o Attach Easy Connect™ mounting bracket to electrical box with electrical box screws (not included).

Jumper Wire

White

**Option 2:** For multiple green (ground), black (live) and white (neutral) wires ioined in the electrical box (house wiring), attach a single "green", "black" and "white" jumper wire before connecting. Strip 7mm from the 6" jumper wires supplied. Then connect (push) wires into the correct inserts.

- 🍮 connect (push) electrical wires from fixture into correct inserts.
- 4. Once connections of wires are completed, carefully tuck wires and wire nuts into the electrical box making sure no bare wire (on the black and white) is visible at the wire nuts.
- 5. Attach fixture to mounting bracket by tightening the 2 screws.
- 6. Install proper bulb type and wattage (not included).
- $\mathbb{Z}_{\circ}$  Screw the glass shade on to the fixture. Ensure the glass is securely attached to the fixture.