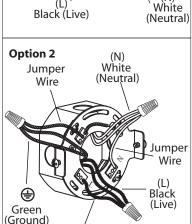

**Option 2:** For multiple green (ground), black (live) and white (neutral) wires ioined in the electrical box (house wiring), attach a single "green", "black" and "white" jumper wire before connecting. Strip 7mm from the 6" jumper wires supplied. Then connect (push) wires into the correct inserts.