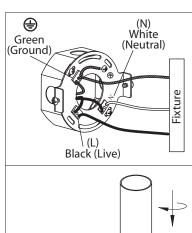

- 🍮 connect (push) electrical wires from fixture into correct inserts.
- 4. Once connections of wires are completed, carefully tuck wires and wire nuts into the electrical box making sure no bare wire (on the black and white) is visible at the wire nuts.
- 5. Attach fixture to mounting bracket by tightening the 2 screws.
- 6. Install proper bulb type and wattage (not included).
- $\mathbb{Z}_{\circ}$  Screw the glass shade on to the fixture. Ensure the glass is securely attached to the fixture.