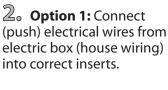

- 🍮 connect (push) electrical wires from fixture into correct inserts.
- 4. Once connections of wires are completed, carefully tuck wires and wire nuts into the electrical box making sure no bare wire (on the black and white) is visible at the wire nuts.
- 5. Attach fixture to mounting bracket by tightening the 2 screws.
- 6. Install proper bulb type and wattage (not included).
- $\mathbb{Z}_{\circ}$  Screw the glass shade on to the fixture. Ensure the glass is securely attached to the fixture.