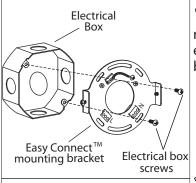

#### **INSTALLATION:**

Option 1

⊕

Green

(Ground)

1 o Attach Easy Connect™ mounting bracket to electrical box with electrical box screws (not included).

Jumper Wire

White