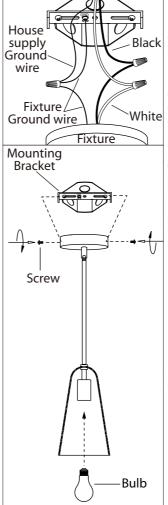

- **5** Connect the ground wires (bare copper or green) from your fixture to the ground wire (bare copper or green) or ground screw in the electrical box. Connect the black wire (or wire with marking) from the fixture to the black wire in the electrical box and connect the white wire from the fixture to the white wire in the electrical box.
- 4. Once connections of wires are completed, carefully tuck wires and wire nuts into the electrical box making sure no bare wire (on the black and white) is visible at the wire nuts.
- 5. Attach fixture to mounting bracket by tightening the 2 screws.
- 6. Install specified bulb type and wattage (not included).