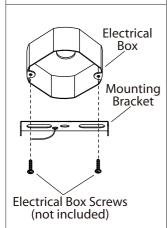

2. Mount the mounting bracket to electrical box using electrical box screws (not included).