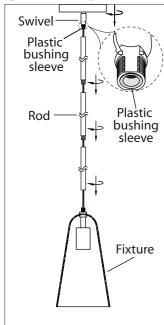

## **INSTALLATION:**

 $\mathbb{1}_{\circ}$  Install the length of rod that is required by threading wire through the rod and screwing it to the fixture. Install swivel to the rod, ensuring that the plastic bushing sleeve is at the swivel.