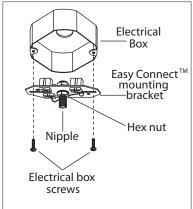

 $\mathbb{1}_{\circ}$  Attach nipple to mounting bracket. Adjust so it will clear hole in back of fixture and then lock nipple in place with hex nut. Attach mounting bracket to electrical box with electrical box screws (not included).