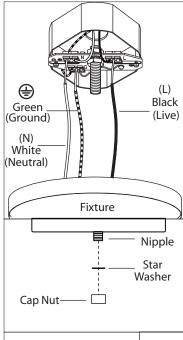

## **INSTALLATION:**

**Option 1** 

( Green

(Ground)

Black (Live)

(N)

White

(Neutral)

Position hole in fixture over nipple and secure in place with star washer and cap nut.

6. Remove spinner nut from socket. Position glass on lamp and secure with spinner nut. (Please check the glass before installing for any cracks. Do not overtighten the spinner nut to attach the glass to the fixture.)