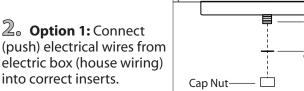

3ී Connect (push) electrical wires from fixture into correct inserts.

4. Once connections of wires are completed, carefully tuck wires and wire nuts into the electrical box making sure no bare wire (on the black and white) is visible at the wire nuts.