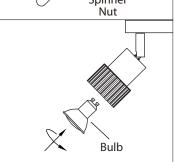

Position hole in fixture over nipple and secure in place with star washer and cap nut.

6. Remove spinner nut from socket. Position glass on lamp and secure with spinner nut. (Please check the glass before installing for any cracks. Do not overtighten the spinner nut to attach the glass to the fixture.)

 $\mathbb{Z}_{\circ}$  Install proper bulb type and wattage (not included).

Option 2: For multiple green (ground), black (live) and white (neutral) wires joined in the electrical box (house wiring), attach a single "green", "black" and "white" jumper wire before connecting. Strip 7mm from a 6 in. jumper wires supplied. Then connect (push) wires into the correct inserts.