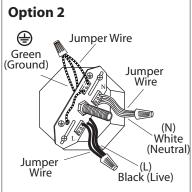

## **INSTALLATION:**

**Option 1** 

( Green

(Ground)

Black (Live)

(N)

White

(Neutral)

 $\mathbb{Z}_{\circ}$  Install proper bulb type and wattage (not included).

Option 2: For multiple green (ground), black (live) and white (neutral) wires joined in the electrical box (house wiring), attach a single "green", "black" and "white" jumper wire before connecting. Strip 7mm from a 6 in. jumper wires supplied. Then connect (push) wires into the correct inserts.