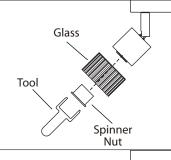

Position hole in fixture over nipple and secure in place with star washer and cap nut.

6. Remove spinner nut from socket. Position glass on lamp and secure with spinner nut. (Please check the glass before installing for any cracks. Do not overtighten the spinner nut to attach the glass to the fixture.)