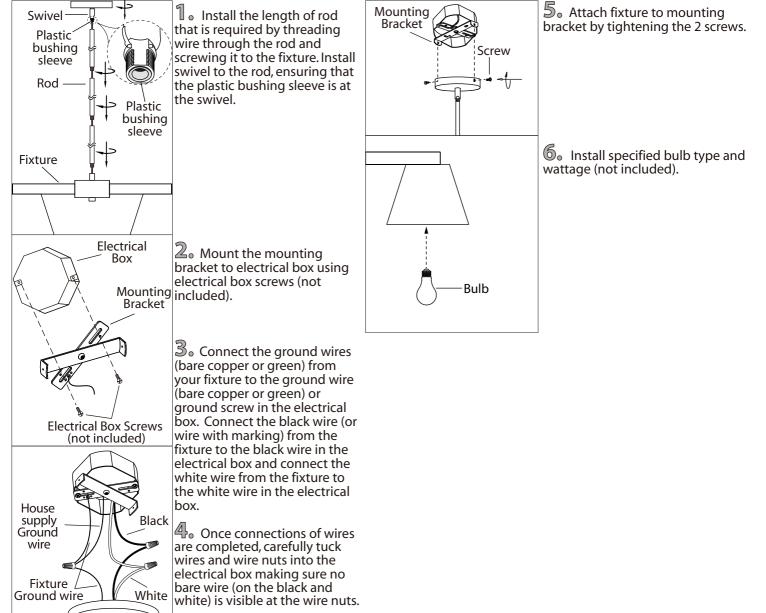

## SAFETY PRECAUTIONS:

- 1. TURN OFF ELECTRICAL POWER BEFORE STARTING INSTALLATION OF LIGHT FIXTURE.
- 2. THIS PRODUCT MUST BE INSTALLED IN ACCORDANCE WITH THE APPLICABLE INSTALLATION CODE BY A PERSON FAMILIAR WITH THE CONSTRUCTION AND OPERATION OF THE PRODUCT AND THE HAZARDS INVOLVED.
- 3. CONNECT THE GROUND WIRES (BARE COPPER OR GREEN) FROM YOUR FIXTURE TO THE GROUND WIRE (BARE COPPER OR GREEN) OR GROUND SCREW IN THE ELECTRICAL BOX.
- 4. TO CLEAN THE FIXTURE, TURN OFF THE POWER, WAIT FOR IT TO COOL, AND WIPE THE FIXTURE WITH A CLEAN, SOFT CLOTH.

NOTE: Product may not look exactly as shown in figures.

## **INSTALLATION:**