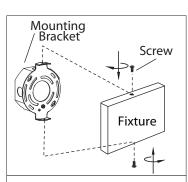

5. Remove spinner nut from

4. Attach fixture to mounting

bracket by tightening the 2

screws.

- socket. Position glass on lamp and secure with spinner nut. (Please check the glass before installing for any cracks. Do not overtighten the spinner nut to attach the glass to the fixture.)
- 6. Install specified bulb type and wattage (not included).