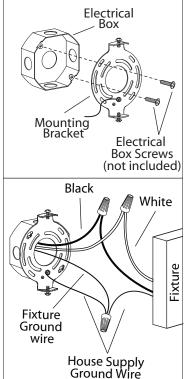

### **INSTALLATION:**

- ¶ o Mount the mounting bracket to electrical box using electrical box screws (not included).
- 2. Connect the ground wires (bare copper or green) from your fixture to the ground wire (bare copper or green) or ground screw in the electrical box. Connect the black wire from the fixture to the black wire in the electrical box and connect the white wire from the fixture to the white wire in the electrical box.
- © Once connections of wires are completed, carefully tuck wires and wire nuts into the electrical box making sure no bare wire (on the black and white) is visible at the wire nuts.