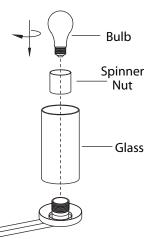

5. Remove spinner nut from

4. Attach fixture to mounting

bracket by tightening the 2

screws.

- socket. Position glass on lamp and secure with spinner nut. (Please check the glass before installing for any cracks. Do not overtighten the spinner nut to attach the glass to the fixture.)
- 6. Install specified bulb type and wattage (not included).