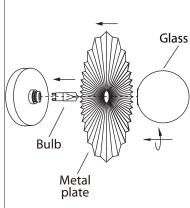

white) is visible at the wire nuts.

 $\mathbb{Z}_{\bullet}$  Attach the metal plate to the socket then screw the glass shade on to the fixture. Ensure the glass is securely attached to

6. Install proper bulb type