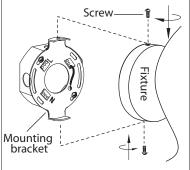

### **INSTALLATION:**

Option 1

(L) Black (Live)

(N) White

(Neutral)

Green (Ground)

<sup>1</sup> ₀ Attach Easy Connect™ mounting bracket to electrical box with electrical box screws (not included).

5. Attach fixture to mounting bracket by tightening the 2 screws.