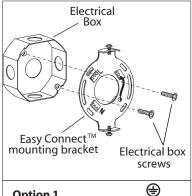

### **INSTALLATION:**

Option 1

(L) Black (Live)

(N) White

(Neutral)

Green (Ground)

<sup>1</sup> ₀ Attach Easy Connect™ mounting bracket to electrical box with electrical box screws (not included).

5. Attach fixture to mounting bracket by tightening the 2 screws.