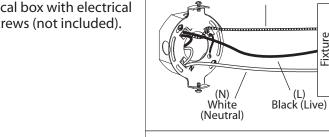

### **INSTALLATION:**

Option 1

(L) Black (Live)

(N) White

(Neutral)

Green (Ground)

<sup>1</sup> ₀ Attach Easy Connect™ mounting bracket to electrical box with electrical box screws (not included).

5. Attach fixture to mounting bracket by tightening the 2 screws.

³ං Connect (push) electrical

wires from fixture into correct

4. Once connections of wires are completed, carefully tuck wires and wire nuts into the electrical box making sure no

bare wire (on the black and

white) is visible at the wire nuts.

 $\mathbb{Z}_{\bullet}$  Attach the metal plate to the socket then screw the glass shade on to the fixture. Ensure the glass is securely attached to

6. Install proper bulb type