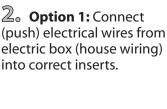

³ං Connect (push) electrical

wires from fixture into correct

4. Once connections of wires are completed, carefully tuck wires and wire nuts into the electrical box making sure no

bare wire (on the black and