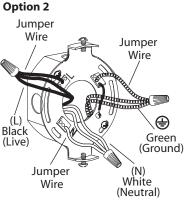

and wattage (not included).

the fixture.

**Option 2:** For multiple green (ground), black (live) and white (neutral) wires joined in the electrical box (house wiring), attach a single "green", "black" and "white" jumper wire before connecting. Strip 7mm from the 6" jumper wires supplied. Green (Ground) Then connect (push) wires into the correct inserts.