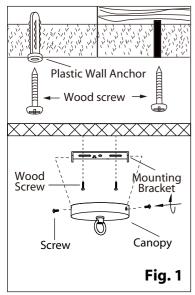

 $2_{\circ}$  Wood: Drill 2 pilot holes, install Mounting Bracket using wood screws (supplied) as shown (Fig 1).

Drywall: Drill appropriate size hole for Plastic wall Anchor, install Mounting Bracket using wood screws (supplied) as shown (Fig 1).

Attach Canopy as shown using the 2 screws (supplied) (Fig 1).

 $\mathfrak{Z}_{\circ}$  Determine desired height for Fixture, remove excess links. Using the supplied Quick Links, attach chain to upper and lower loops as shown (Fig.2), close the Quick Link using the attached nut.