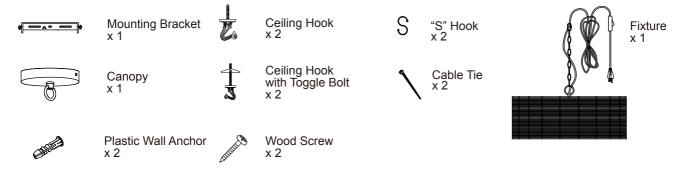

IXTURE

ICH2177B05XX23 11/24

Drill



## SAFETY PRECAUTIONS:

- 1. THIS PRODUCT MUST BE INSTALLED IN ACCORDANCE WITH THE APPLICABLE INSTALLATION CODE BY A PERSON FAMILIAR WITH THE CONSTRUCTION AND OPERATION OF THE PRODUCT AND THE HAZARDS INVOLVED.
- 2. USE CHAIN TO SUPPORT THE FIXTURE. DO NOT USE THE ELECTRICAL CORD TO HANG THE FIXTURE. USE THE RUBBERIZED "S" HOOK TO HANG THE CORD. PERIODICALLY CHECK SUSPENSION CHAIN AND THE HOOK. DO NOT ALTER THE PLUG.
- 3. DO NOT INSTALL ON RADIANT-HEATING TYPE CEILING.
- 4. UNPLUG FIXTURE BEFORE INSTALLING OR REMOVING BULB.
- **5. UNPLUG WHEN NOT IN USE.**
- 6. TO CLEAN THE FIXTURE, TURN OFF THE POWER, WAIT FOR IT TO COOL, AND WIPE THE FIXTURE WITH A CLEAN, SOFT CLOTH.

NOTE: Product may not look exactly as shown in figures.

## **PACKAGE CONTENTS:**



## **INSTALLATION:**



 $1_{\,\circ}\,$  Decide a suitable location where you want your light fixture to be positioned. Determine your mounting method. Mark two spots on the ceiling for the mounting hardware.

 $2_{\circ}$  Wood: Drill 2 pilot holes, install Mounting Bracket using wood screws (supplied) as shown (Fig 1).

Drywall: Drill appropriate size hole for Plastic wall Anchor, install Mounting Bracket using wood screws (supplied) as shown (Fig 1).

Attach Canopy as shown using the 2 screws (supplied) (Fig 1).



 $\mathfrak{Z}_{\circ}$  Determine desired height for Fixture, remove excess links. Using the supplied Quick Links, attach chain to upper and lower loops as shown (Fig.2), close the Quick Link using the attached nut.

Decide which Electrical outlet you wish to use for the