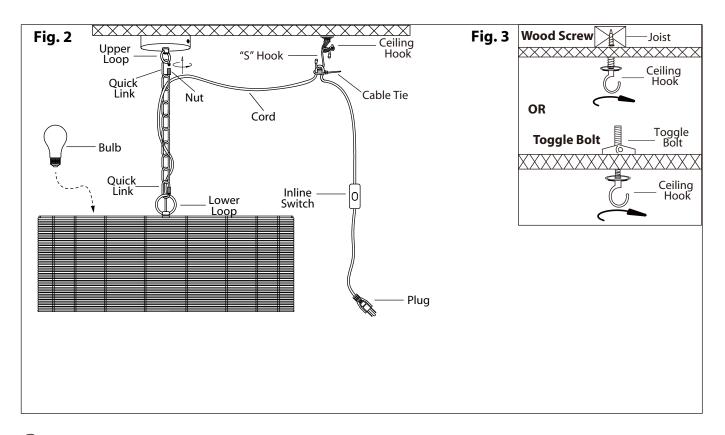

Attach Canopy as shown using the 2 screws (supplied) (Fig 1).

 $\mathfrak{Z}_{\circ}$  Determine desired height for Fixture, remove excess links. Using the supplied Quick Links, attach chain to upper and lower loops as shown (Fig.2), close the Quick Link using the attached nut.

Decide which Electrical outlet you wish to use for the Fixture, position the Ceiling Hook (supplied) directly above your outlet as shown (Fig.2).

Wood: Drill pilot hole and install Ceiling hook by screwing directly into the stud.

Drywall: Drill the appropriate size hole for the Toggle Bolt (supplied) and install as shown (Fig.3).

5. Add loop to Cord and attach to supplied Rubberized S Hook as shown (Fig.2).

ⓑ₀ Install proper bulb type and wattage (not included).