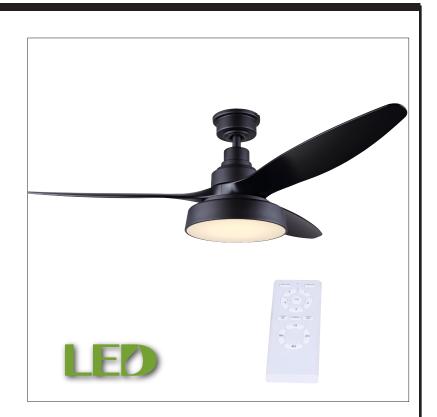

# ROMAN 52" LED Ceiling Fan Part # CF52ROM3BK

## **General**

Size: 52"

Finish: matte black Blades: 3 black blades

Lens: acrylic

Mounting: Downrod mount 4" downrod x 1" OD

Maximum degree for sloped ceilings is 14°

AC Motor Size: Φ92 x 27mm

Lead Wires: 48"

Remote control DCQ011 included

Remote control functions:

fan: 5 speeds, off light: on/off/dimmer

LED light ki: AC, 90 CRI,1000 lumens, 3000K,

20W, 50,000 lifehours