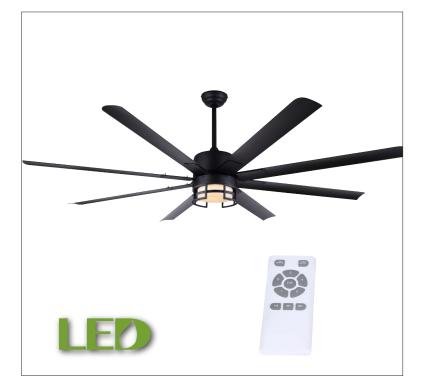

# EZRA 72" LED Ceiling Fan part # CP72EZR8BK-W

PO Box 367, 2157 Parkedale Avenue, Brockville, Ontario K6V5V6 Tel: 613-342-5424 | Fax: 1-800-263-4598 www.canarm.com

# <u>General</u>

Size: 72" Finish: matte black Glass: flat opal glass Glass size: 6 3/4" x 2 5/8" Blades: 8 black aluminum blades Lamping: 20W, 1000 Lumens thru the lens 90 CRI, 3000K, 50,000 hours, dimmable Mounting: downrod mount Available downrods: DR12BK-10D, DR24BK-10D, DR36BK-10D DC Motor Size: Φ 172 x 15mm Lead Wires: 48" Maximum degree for sloped ceilings is 14° Distance from ceiling to bottom of light kit: 24 3/8" Fan blades must beat a minimum 10' from the floor Hand held remote control RREM-DCQ017 with wall mounting bracket included Remote control functions: fan: 5 speeds, forward/reverse, on/off light: on/off