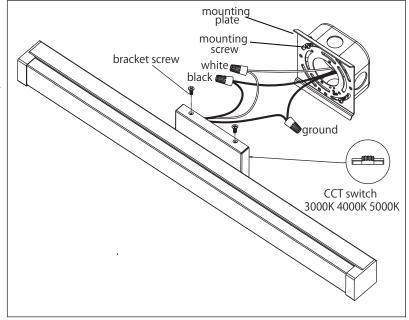

## **INSTALLATION STEPS:**

- 1. Attach mounting plate to the Junction box with two mounting screws.
- Optional feature Slide switch to choose color temperature. The options are 3000K, 4000K and 5000K. (not available for single CCT version)
- 3. Connect the ground wires (bare copper or green) from your fixture to the ground wire (bare copper or green) or ground screw in the electrical box. Attach the black wire from the light fixture to the black wire in the electrical box. Attach the white wire from the light fixture to the white wire in the electrical box.
- 4. Once the wires are connected, ensure to push back all the wire nuts into the Junction box.
- Place the fixture over the mounting plate, and secure with two bracket screws.